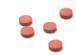

# THE WORLD'S FIRST INGESTIBLE SENSOR

Proteus ingestible sensor is the size of a pencil tip