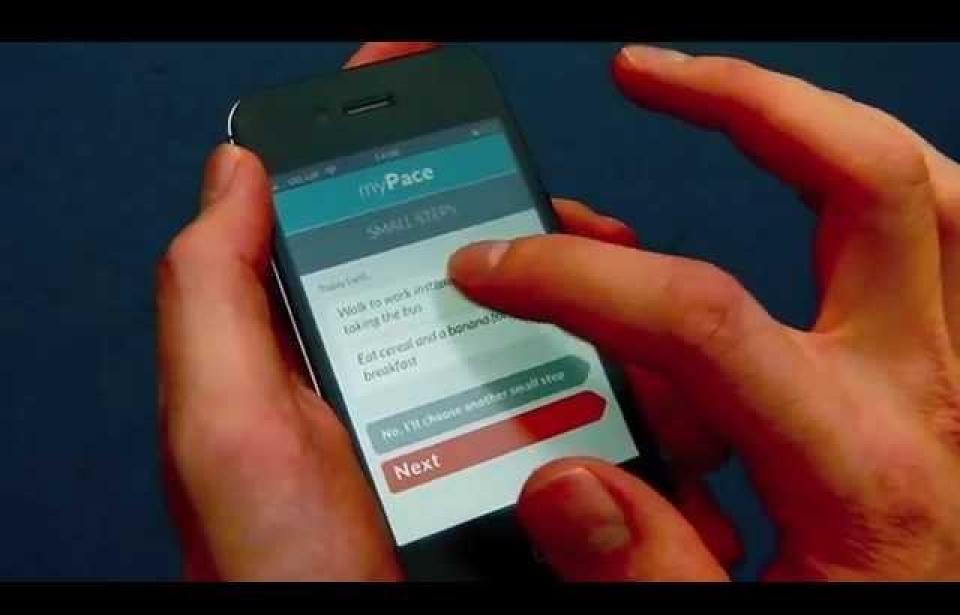

## myPace

a behaviour change platform for dietitians and their patients

### myPace is a: mobile & web platform

### myPace works the way dietitians work