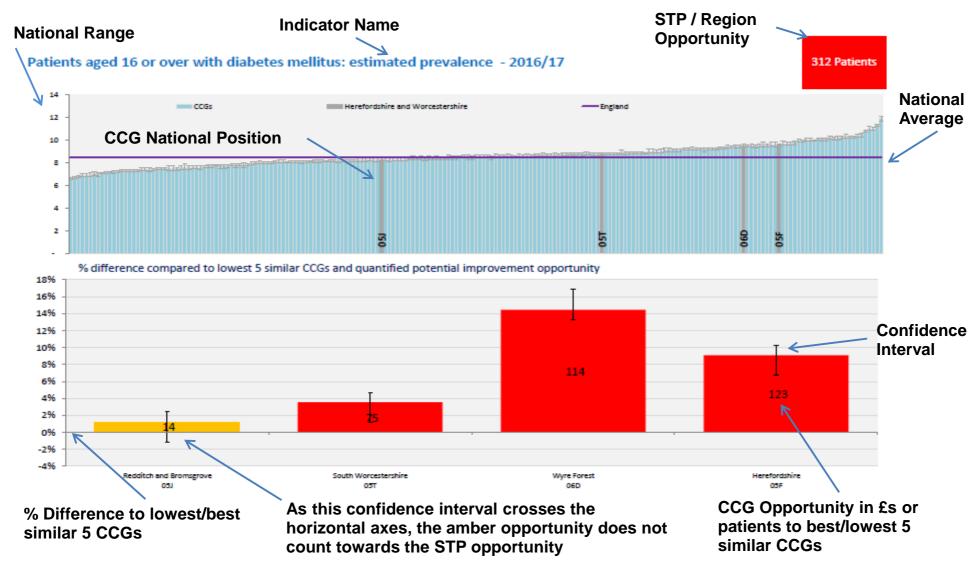

## **NHS RightCare Frailty Preview**

Annex: existing indicators, not updated

Frimley Health

April 2018



## Introduction

NHS RightCare is developing a focus pack for frailty and is currently going through an engagement process to agree the structure and indicator list to be used. The indicator list is expected to include both existing indicators (used in other NHS RightCare packs) and new indicators.

This Frailty Preview Annex presents charts for a selection of relevant existing indicators which have not currently been updated.

## Interpreting the charts



## Rate of emergency admissions aged 75+ with a stay of <24 hrs (per 100,000 pop) - 2012/13





**Domain: Secondary Care** 





**Domain: Secondary Care** 

Frimley Health





**Domain: Secondary Care** 

Frimley Health