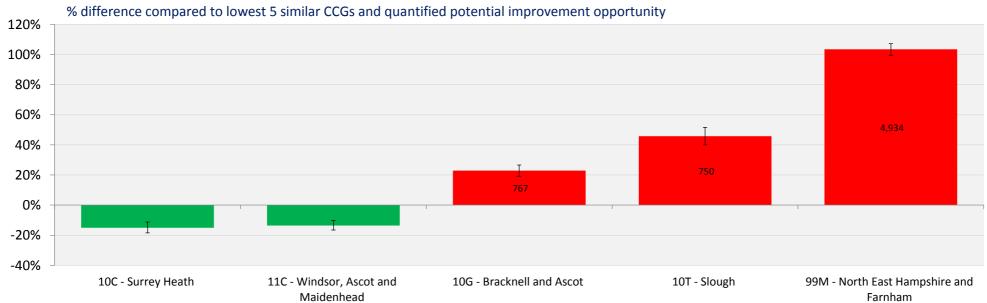

## Rate of emergency admissions aged 75+ with a stay of <24 hrs (per 100,000 pop) - 2012/13

**Domain: Secondary Care** 

**Domain: Secondary Care** 

Frimley Health

**Domain: Secondary Care** 

Frimley Health