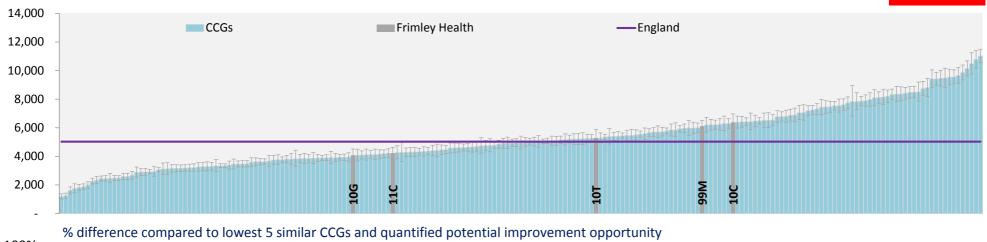

## Rate of emergency admissions aged 75+ with a stay of <24 hrs (per 100,000 pop) - 2012/13

**Domain: Secondary Care** 

**Domain: Secondary Care** 

Frimley Health

**Domain: Secondary Care** 

Frimley Health