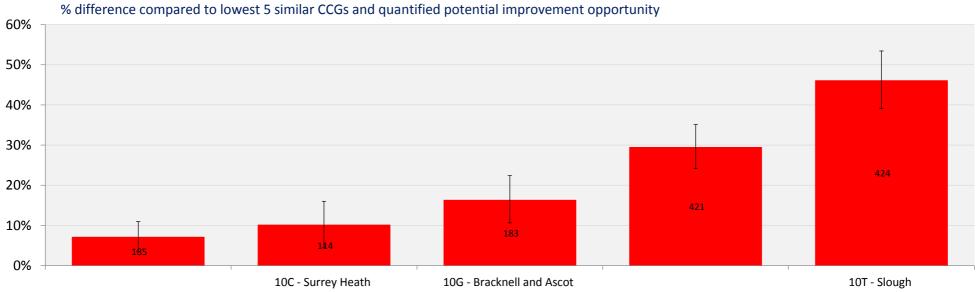

## Rate of emergency admissions aged 75+ with a stay of <24 hrs (per 100,000 pop) - 2012/13

**Domain: Secondary Care** 

**Domain: Secondary Care** 

Frimley Health

**Domain: Secondary Care** 

Frimley Health