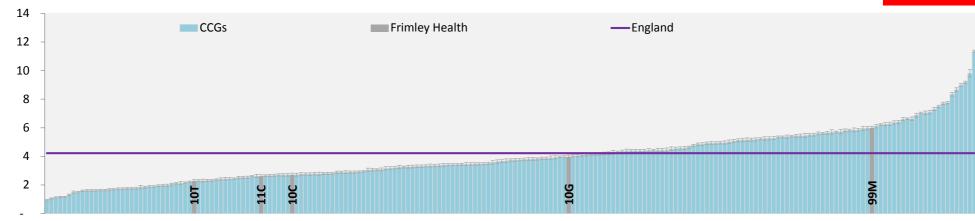

## Rate of emergency admissions aged 75+ with a stay of <24 hrs (per 100,000 pop) - 2012/13

**Domain: Secondary Care** 

**Domain: Secondary Care** 

Frimley Health

**Domain: Secondary Care** 

Frimley Health