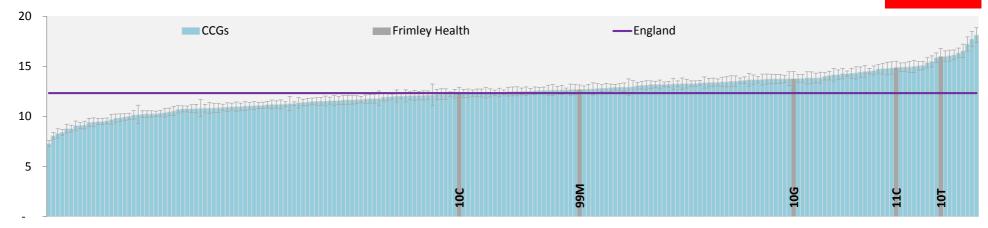

## Rate of emergency admissions aged 75+ with a stay of <24 hrs (per 100,000 pop) - 2012/13

**Domain: Secondary Care** 

**Domain: Secondary Care** 

Frimley Health

**Domain: Secondary Care** 

Frimley Health