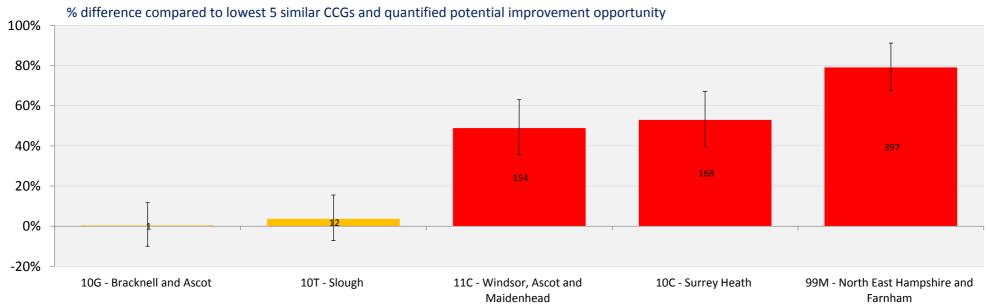

## Rate of emergency admissions aged 75+ with a stay of <24 hrs (per 100,000 pop) - 2012/13

**Domain: Secondary Care** 

**Domain: Secondary Care** 

Frimley Health

**Domain: Secondary Care** 

Frimley Health