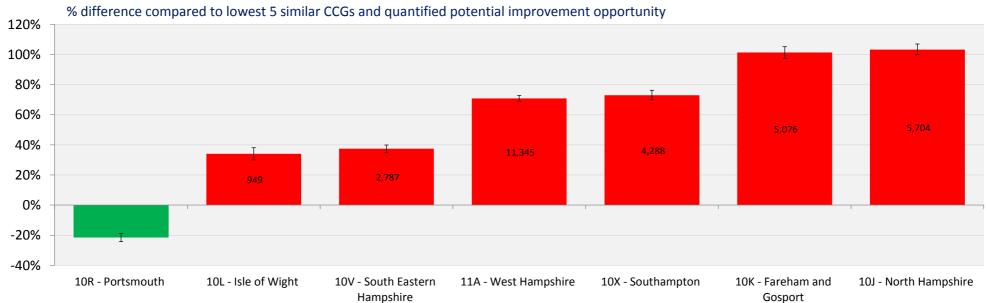

This Frailty Preview Annex presents charts for a selection of relevant existing indicators which have not currently been updated.

## Interpreting the charts

**Domain: Secondary Care** 

**Domain: Secondary Care** 

**Domain: Secondary Care** 

Hampshire and the Isle of Wight