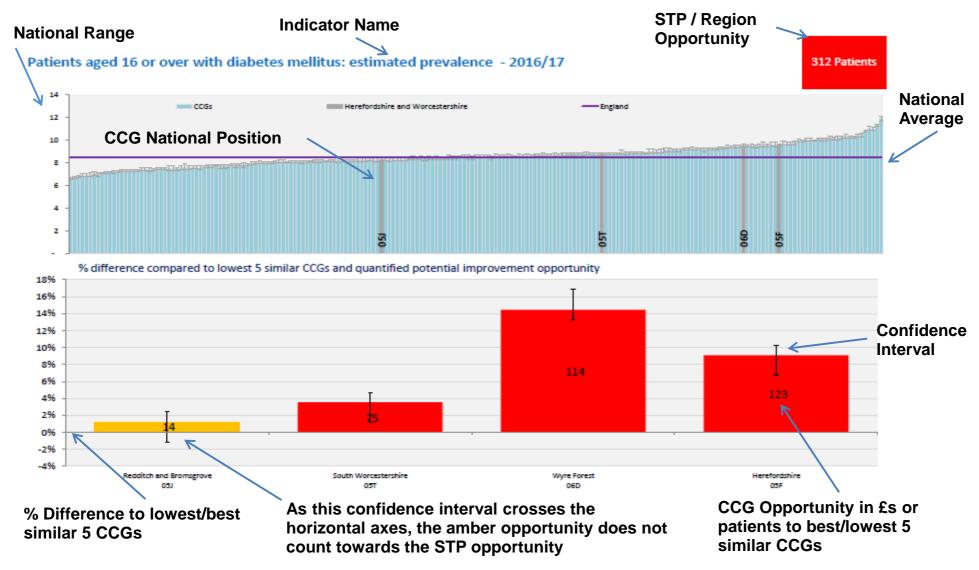

## Interpreting the charts

**Domain: Secondary Care** 

**Domain: Secondary Care** 

**Domain: Secondary Care** 

Hampshire and the Isle of Wight