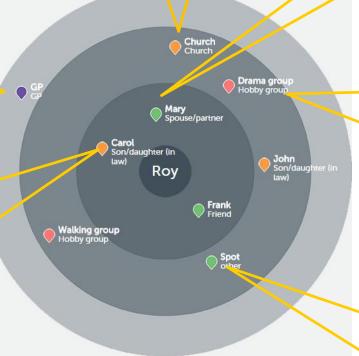

## A facilitated process:

- Map personal community (network) in circle diagram
- 2. Complete on-line preference questionnaire
- 3. Match preferences, links to database and Google map of local activities and resources

# **Network Mapping**

If I was struggling, which one would I talk to? It would be my daughter, the first port of call. .....The GP wouldn't...to them I'm just another figure aren't I?

The Minister comes around occasionally. And if I needed help I think I could get it from there.