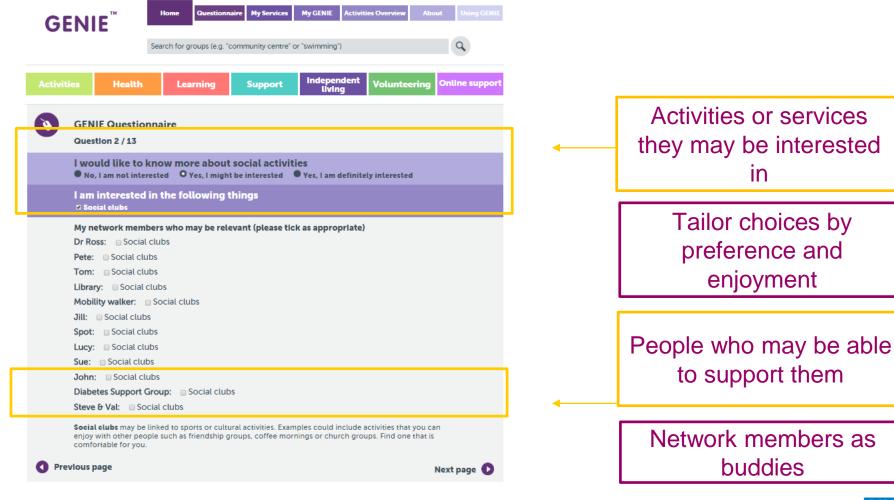

## A facilitated process:

- Map personal community (network) in circle diagram
- 2. Complete on-line preference questionnaire
- 3. Match preferences, links to database and Google map of local activities and resources

# **Preference questionnaire**

Collaboration for Leadership in Applied Health Research and Care

# **Findings**

Collaboration for Leadership in Applied Health Research and Care

Present visual location on Google Map

List activities that match preferences

Collaboration for Leadership in Applied Health Research and Care

# **Findings**

Health Research

Social clubs

Produces details of chosen activities (where, when and who to contact)

Diabetes COPD Show Results Within: ■ Riverside Centre ouncil m High St Yates's Newport Police Station Pyle St Pyle St Saint Thomas Pizza Express TKMax ₩ Morrisons Green Ln Google ıvacıonar mətitute for