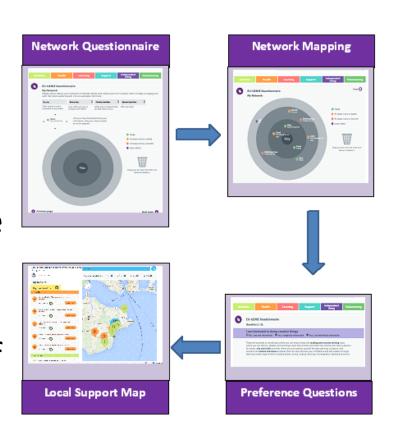

## A facilitated process:

- Map personal community (network) in circle diagram
- 2. Complete on-line preference questionnaire
- 3. Match preferences, links to database and Google map of local activities and resources

# **Network Mapping**

If I was struggling, which one would I talk to? It would be my daughter, the first port of call. .....The GP wouldn't...to them I'm just another figure aren't I?

The Minister comes around occasionally. And if I needed help I think I could get it from there.

# Mapping network changes

Independent Online support Volunteering Health Learning Support living **Hello Oliver Smith** My Network - Family & Friend Supported People with a family and friend supported Poppy Son/daughter (in Poppy Son/daughter (in network are in contact with both friends. and family members, but the contact may Oliver Smith Oliver Smith be infrequent. They are able to rely on some Charlie support from family and friends, but access to such support is not always available and could meet only some of the person's health and practical support needs. In your network There are 6 network members. This includes Time 1 Time 2 2 family members, 2 friends, 1 group and 1

# **Preference questionnaire**

Collaboration for Leadership in Applied Health Research and Care

# **Findings**

Collaboration for Leadership in Applied Health Research and Care

Present visual location on Google Map

List activities that match preferences

Collaboration for Leadership in Applied Health Research and Care

# **Findings**

Health Research

Social clubs

Produces details of chosen activities (where, when and who to contact)

Diabetes COPD Show Results Within: ■ Riverside Centre ouncil m High St Yates's Newport Police Station Pyle St Pyle St Saint Thomas Pizza Express TKMax ₩ Morrisons Green Ln Google ıvacıonar mətitute for