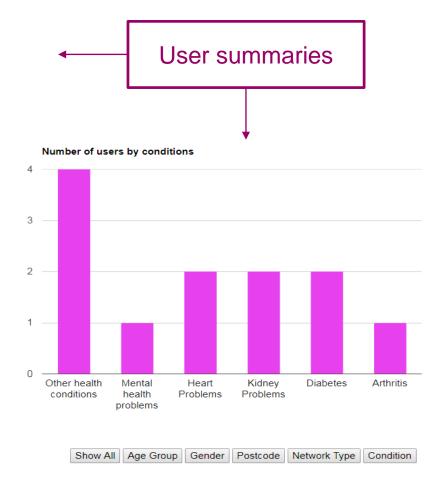

# **Commissioner view**

Show All Age Group Gender Postcode Network Type Condition

We 1 W51 W1203 603 603 603 826 W1 3 8234 2013 603 EH1 2021 And Albert Al

National Institute for Health Research