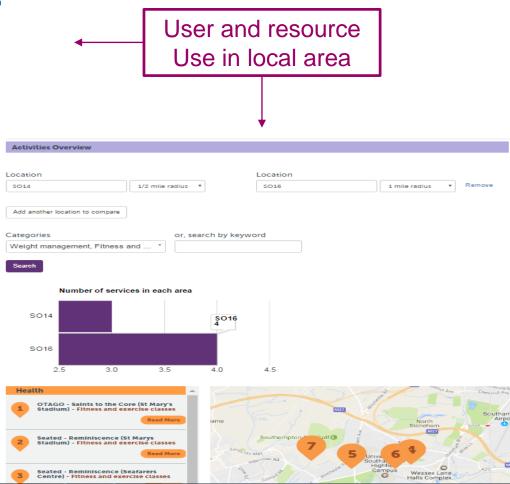

# **Findings**

Collaboration for Leadership in Applied Health Research and Care

Present visual location on Google Map

List activities that match preferences

Collaboration for Leadership in Applied Health Research and Care

# **Findings**

Health Research

Social clubs

Produces details of chosen activities (where, when and who to contact)

Diabetes COPD Show Results Within: ■ Riverside Centre ouncil m High St Yates's Newport Police Station Pyle St Pyle St Saint Thomas Pizza Express TKMax ₩ Morrisons Green Ln Google ıvacıonar mətitute for