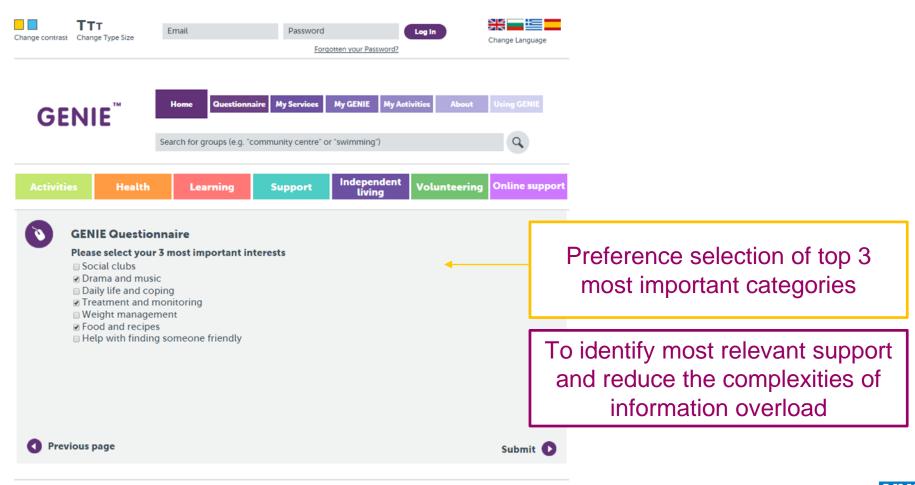

## A facilitated process:

- Map personal community (network) in circle diagram
- 2. Complete on-line preference questionnaire
- 3. Match preferences, links to database and Google map of local activities and resources

# **Preference questionnaire**

Collaboration for Leadership in Applied Health Research and Care

# **Findings**

Collaboration for Leadership in Applied Health Research and Care

Present visual location on Google Map

List activities that match preferences

Collaboration for Leadership in Applied Health Research and Care