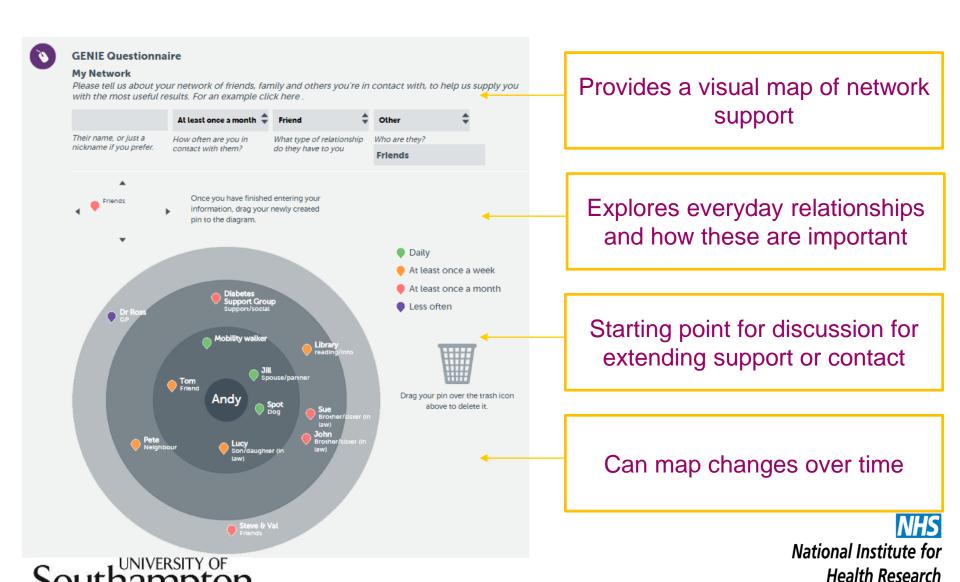

## A facilitated process:

- Map personal community (network) in circle diagram
- 2. Complete on-line preference questionnaire
- 3. Match preferences, links to database and Google map of local activities and resources

# **Network Mapping**

If I was struggling, which one would I talk to? It would be my daughter, the first port of call. .....The GP wouldn't...to them I'm just another figure aren't I?

The Minister comes around occasionally. And if I needed help I think I could get it from there.