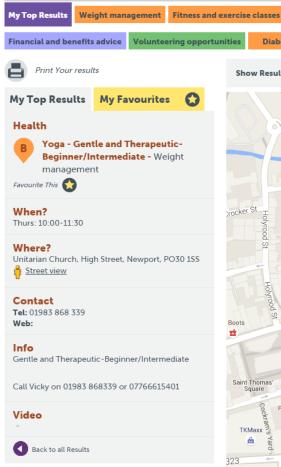

# **Findings**

Collaboration for Leadership in Applied Health Research and Care

Present visual location on Google Map

List activities that match preferences

Collaboration for Leadership in Applied Health Research and Care

# **Findings**

Health Research

Social clubs

Produces details of chosen activities (where, when and who to contact)

Diabetes COPD Show Results Within: ■ Riverside Centre ouncil m High St Yates's Newport Police Station Pyle St Pyle St Saint Thomas Pizza Express TKMax ₩ Morrisons Green Ln Google ıvacıonar mətitute for

Walking and outdoor activities

Swimming

Opportunity to discuss logistics of attending a new activity (making contact, accompanying network member, transport)

Collaboration for Leadership in Applied Health Research and Care