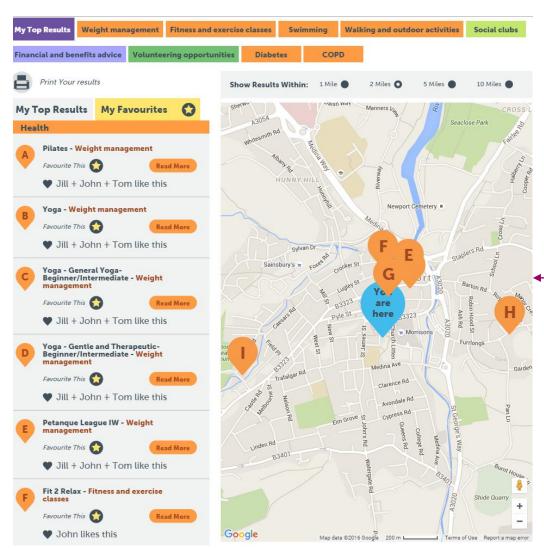

# **Findings**

Collaboration for Leadership in Applied Health Research and Care

Present visual location on Google Map

List activities that match preferences

Collaboration for Leadership in Applied Health Research and Care

# **Findings**

Health Research

Social clubs

Produces details of chosen activities (where, when and who to contact)

Diabetes COPD Show Results Within: ■ Riverside Centre ouncil m High St Yates's Newport Police Station Pyle St Pyle St Saint Thomas Pizza Express TKMax ₩ Morrisons Green Ln Google ıvacıonar mətitute for

Walking and outdoor activities

Swimming

Opportunity to discuss logistics of attending a new activity (making contact, accompanying network member, transport)

Collaboration for Leadership in Applied Health Research and Care