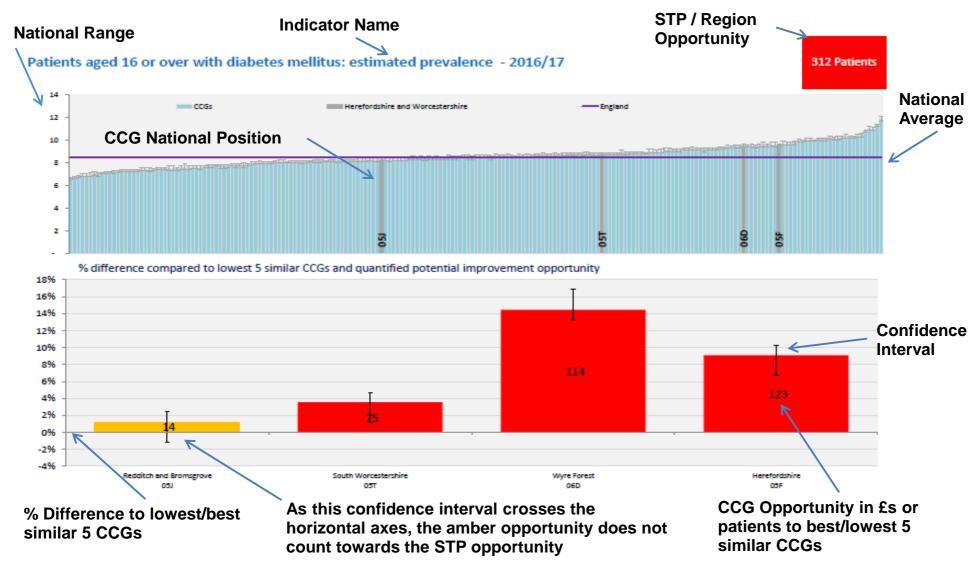

## Interpreting the charts

**Domain: Secondary Care** 

**Domain: Secondary Care** 

Surrey Heartlands

**Domain: Secondary Care** 

Surrey Heartlands