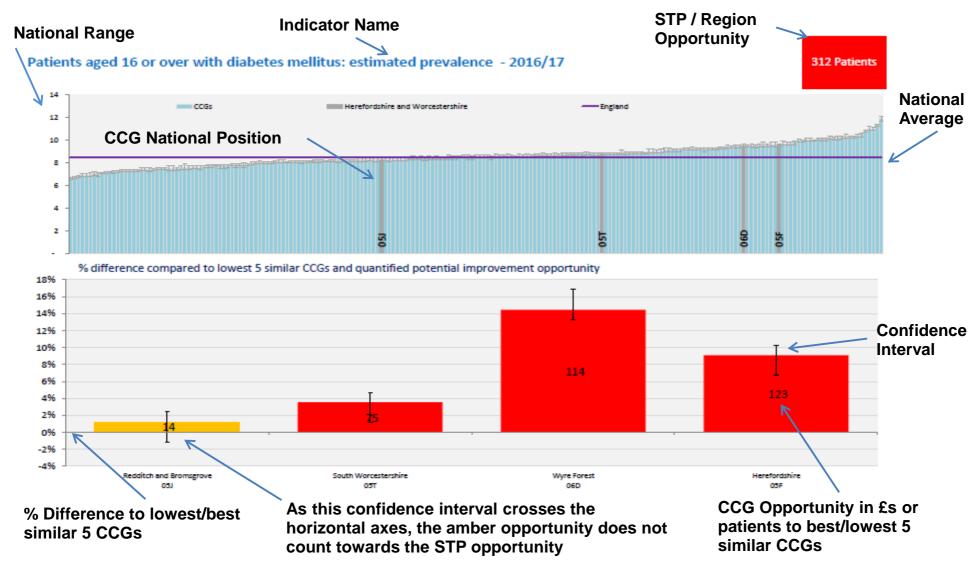

## Interpreting the charts

**Domain: Secondary Care** 

Thames Valley

Domain: Secondary Care

**Domain: Secondary Care** 

Thames Valley