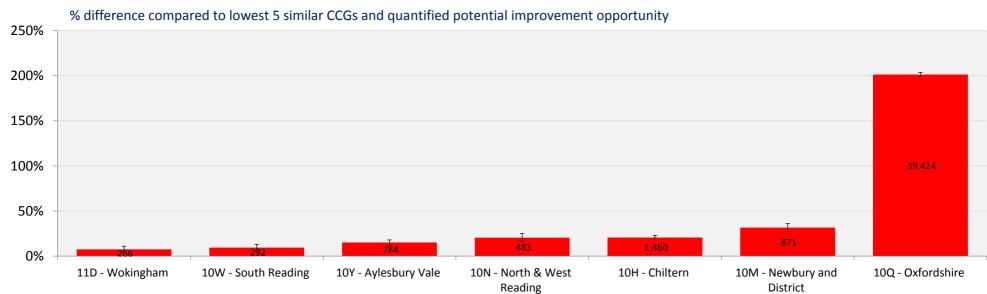

This Frailty Preview Annex presents charts for a selection of relevant existing indicators which have not currently been updated.

## Interpreting the charts

**Domain: Secondary Care** 

Thames Valley

Domain: Secondary Care

**Domain: Secondary Care** 

Thames Valley