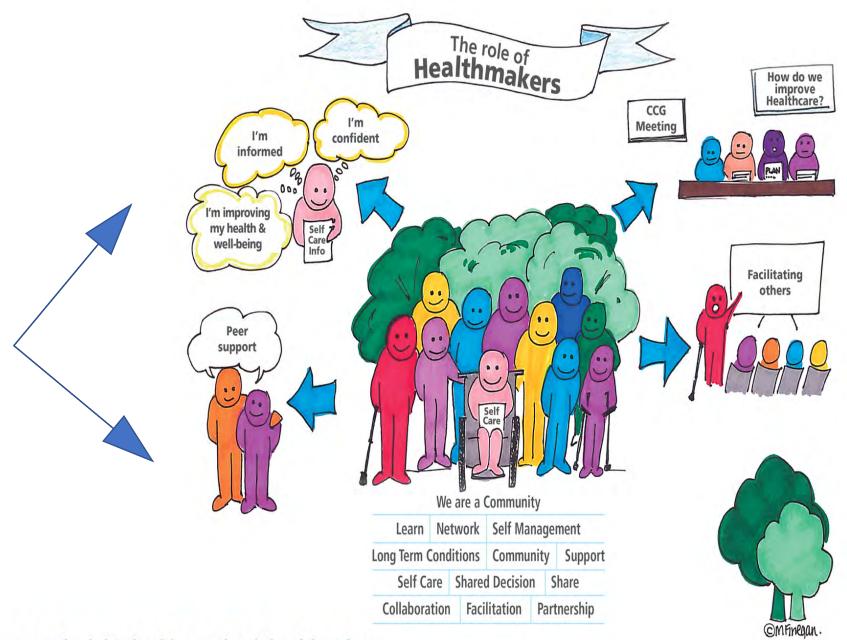

#### Karen Owen

How Peer Support and Self-Management skills improve patient experience and enable people to become more engaged in their own health, whilst delivering System benefit through creating community assets and more effective public and patient involvement.

# **How can our Thames** Valley health & care systems work together to maximise the benefits of peer support and self-management?