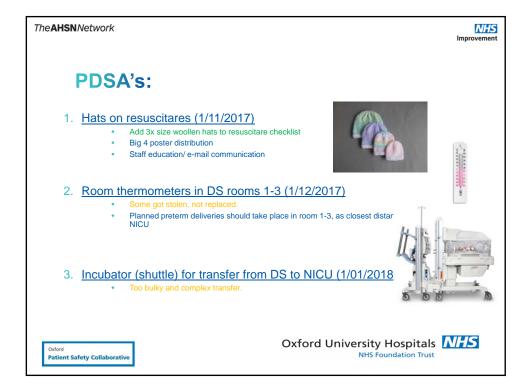

| 80%<br>60%<br>40%<br>20%                                                     | 59%  | 71%  | 82%  | -           |
|                                                                                                                                                                                                         | 0%                                                                           | 2016 | 2017 | 2018 |             |
| Oxford University Hospitals NHS Foundation Trust                                                                                                                                                        |                                                                              |      |      |      |             |