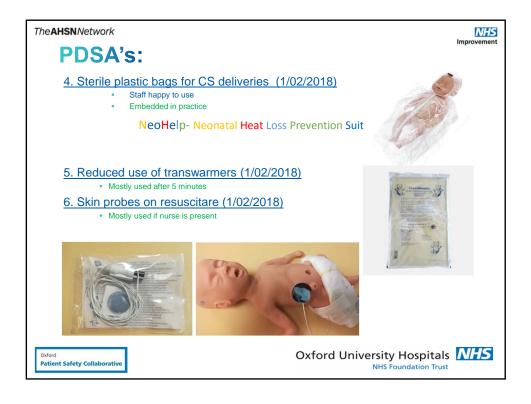

| 80%<br>60%<br>40%<br>20%                                                     | 59%  | 71%  | 82%  | -           |
|                                                                                                                                                                                                         | 0%                                                                           | 2016 | 2017 | 2018 |             |
| Oxford University Hospitals NHS Foundation Trust                                                                                                                                                        |                                                                              |      |      |      |             |