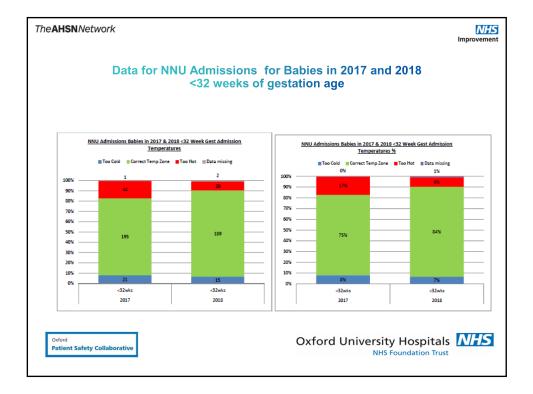

| The <b>AHSN</b> Network                                                                                                                                                                                 |                                                                              |      |      |      | Improvement |
|---------------------------------------------------------------------------------------------------------------------------------------------------------------------------------------------------------|------------------------------------------------------------------------------|------|------|------|-------------|
| Rationale:<br>Improve Early Thermal Care for Preterm Infants                                                                                                                                            |                                                                              |      |      |      |             |
| Aim:<br>By 1st August 2018, 90% of preterm neonates < 32 weeks gestation born in<br>Delivery Suite will have a temperature between 36.5°C – 37.5°C on<br>admission to the Neonatal Intensive Care Unit. |                                                                              |      |      |      |             |
| We have been working on<br>this project for two years<br>with great improvements -<br>and our overall<br>performance year to date<br>has improved.                                                      | Admission Temperatures 36.5-<br>37.5 from delivery suite for GA<br><32 weeks |      |      |      | _           |
|                                                                                                                                                                                                         | 80%<br>60%<br>40%<br>20%                                                     | 59%  | 71%  | 82%  | -           |
|                                                                                                                                                                                                         | 0%                                                                           | 2016 | 2017 | 2018 |             |
| Oxford University Hospitals NHS Foundation Trust                                                                                                                                                        |                                                                              |      |      |      |             |