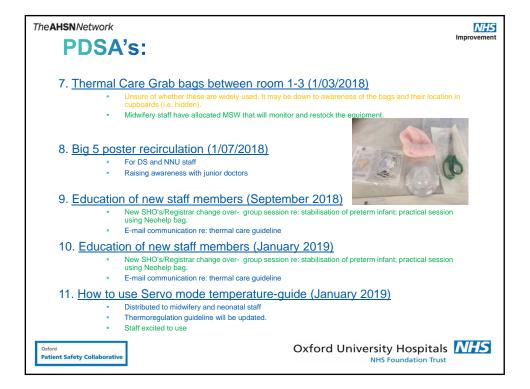

| 80%<br>60%<br>40%<br>20%                                                     | 59%  | 71%  | 82%  | -           |
|                                                                                                                                                                                                         | 0%                                                                           | 2016 | 2017 | 2018 |             |
| Oxford University Hospitals NHS Foundation Trust                                                                                                                                                        |                                                                              |      |      |      |             |