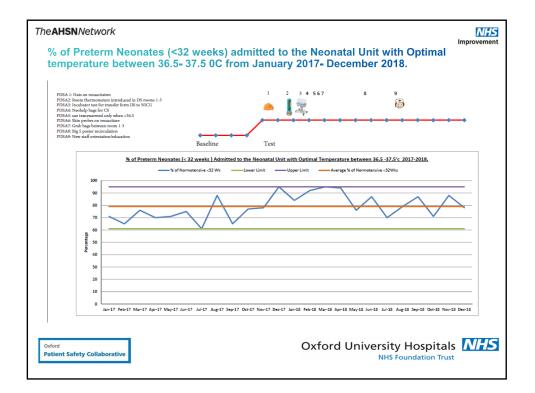

| The <b>AHSN</b> Network                                                                                                                                                                                 |                                                                              |      |      |      | Improvement |
|---------------------------------------------------------------------------------------------------------------------------------------------------------------------------------------------------------|------------------------------------------------------------------------------|------|------|------|-------------|
| Rationale:<br>Improve Early Thermal Care for Preterm Infants                                                                                                                                            |                                                                              |      |      |      |             |
| Aim:<br>By 1st August 2018, 90% of preterm neonates < 32 weeks gestation born in<br>Delivery Suite will have a temperature between 36.5°C – 37.5°C on<br>admission to the Neonatal Intensive Care Unit. |                                                                              |      |      |      |             |
| We have been working on<br>this project for two years<br>with great improvements -<br>and our overall<br>performance year to date<br>has improved.                                                      | Admission Temperatures 36.5-<br>37.5 from delivery suite for GA<br><32 weeks |      |      |      | _           |
|                                                                                                                                                                                                         | 80%<br>60%<br>40%<br>20%                                                     | 59%  | 71%  | 82%  | -           |
|                                                                                                                                                                                                         | 0%                                                                           | 2016 | 2017 | 2018 |             |
| Oxford University Hospitals NHS Foundation Trust                                                                                                                                                        |                                                                              |      |      |      |             |